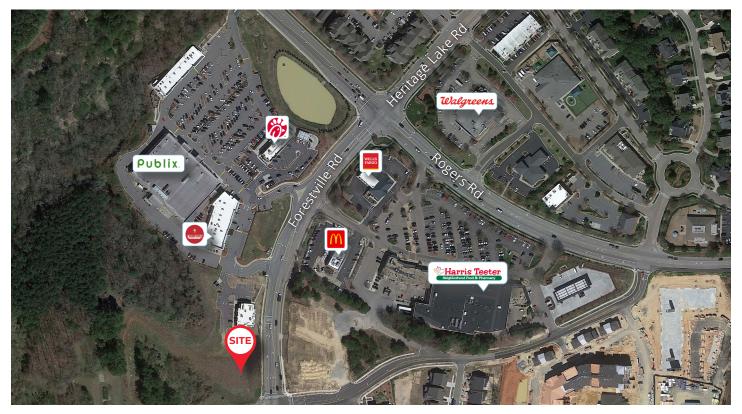

#### **PROPERTY FEATURES**

- 1.51 Acres
- Corner outparcel to a Publix Development
- Affluent area with High Demographics
- Off Market Property

#### **DEAL SYNOPSIS**

Macallan Real Estate was engaged by a growing car wash operator out of North Carolina to pursue their ideal property in the Wake Forest market. This development should be complete in the summer of 2024.