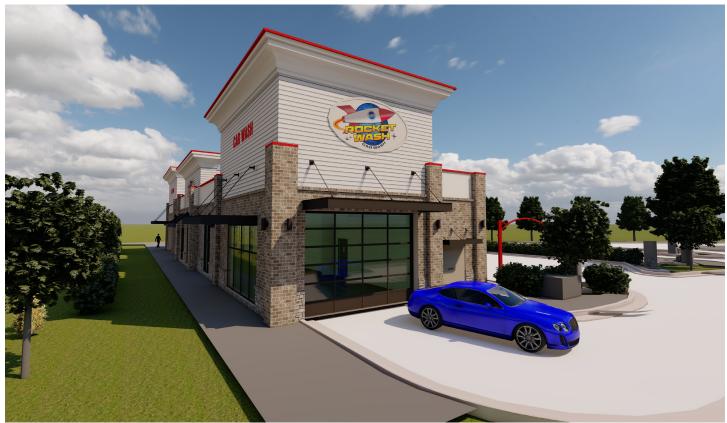

#### **DEAL SYNOPSIS**

Macallan Real Estate was engaged by a growing car wash operator out of North Carolina to pursue their ideal property in the Wake Forest market. This development should be complete in the summer of 2024.

#### **RESPONSIBILITIES**

- Client identified this as a site they wanted to pursue while it was being acquired by another developer. Macallan notified the other developer during the previous acquisition & negotiated the deal before previous closing
- Negotiated multiple extensions throughout the deal on behalf of client
- Worked with Publix & Shopping Center on Use & Site Plan Approval
- Worked with adjacent multifamily developer to work on shared access drive
- Assisted with permitting & entitlements