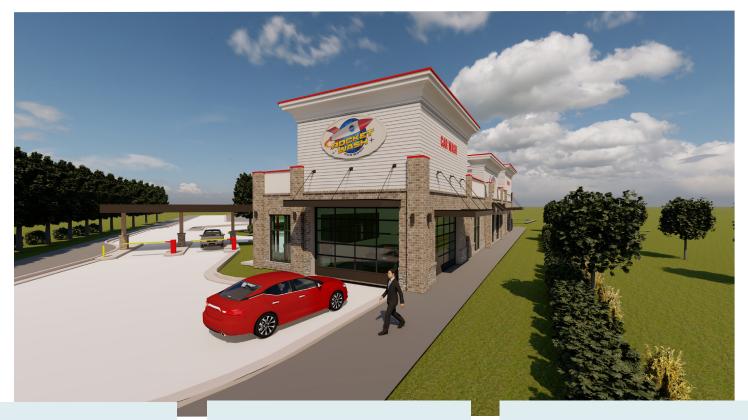

#### **DEAL SYNOPSIS**

Macallan Real Estate was engaged by a growing car wash operator out of North Carolina to pursue their ideal property in the Wake Forest market. This development should be complete in the summer of 2024.

#### **RESPONSIBILITIES**

- Client identified this as a site they wanted to pursue while it was being acquired by another developer. Macallan notified the other developer during the previous acquisition & negotiated the deal before previous closing
- Negotiated multiple extensions throughout the deal on behalf of client
- Worked with Publix & Shopping Center on Use & Site Plan Approval
- Worked with adjacent multifamily developer to work on shared access drive
- Assisted with permitting & entitlements