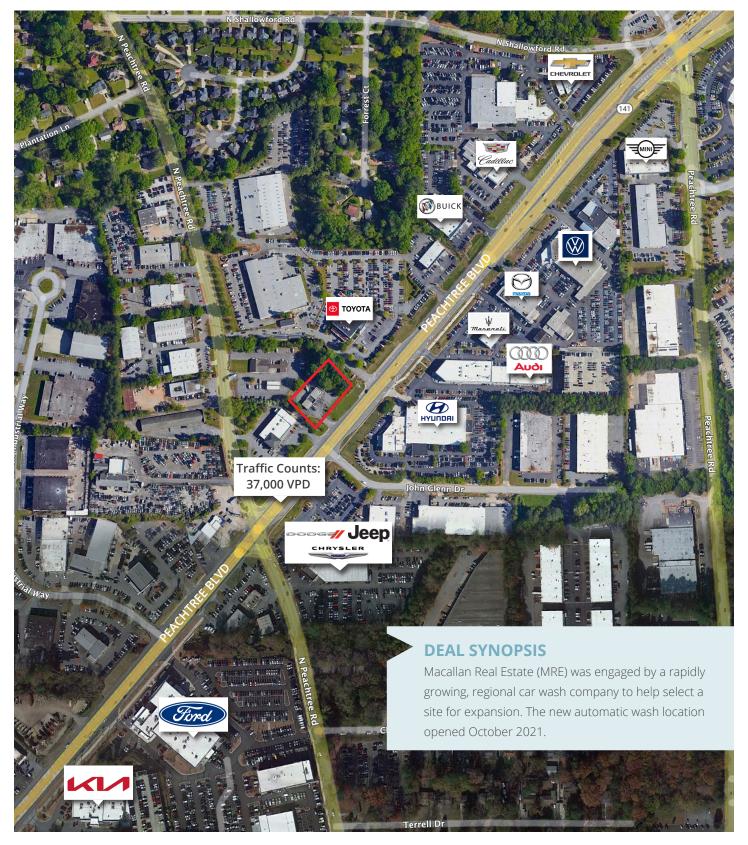

#### **PROPERTY FEATURES**

- 0.8 Acres
- · Zoned Commercial
- Located on Peachtree Boulevard, a major Atlanta thoroughfare
- Chamblee known for major growth in population and retail
- Close proximity to several of Georgia's largest car dealers
- Incredible demographics and traffic counts

#### **RESPONSIBILITIES**

- Identified potential sites listed for sale
- Approached property owners for potential off market sites
- Mapped out car wash competitors to focus on spots with less competition
- Assisted the client with permitting and entitlements