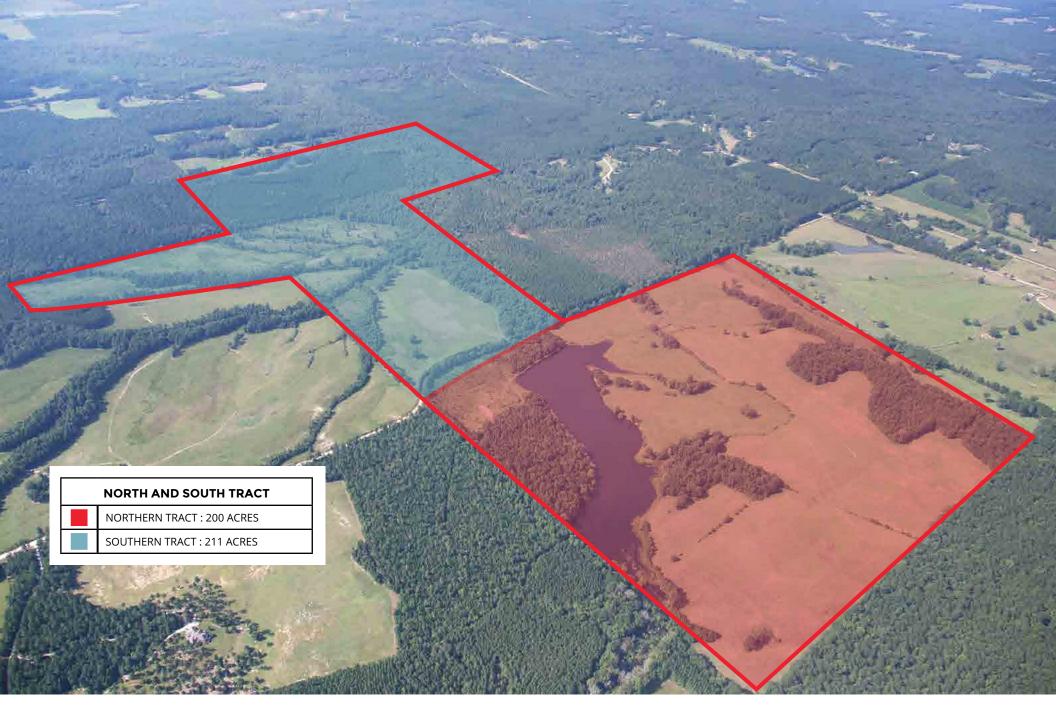

411 ACRES OF RECREATIONAL LAND MERIWETHER COUNTY, GA





#### Information is deemed from reliable sources. No warranty is made as to its accuracy.

### HEATH MILLIGAN PRINCIPAL

NORTH AND SOUTH TRACT





#### Information is deemed from reliable sources. No warranty is made as to its accuracy.

### HEATH MILLIGAN PRINCIPAL

#### INTRODUCTION





HEATH MILLIGAN
PRINCIPAL

#### PROPERTY FEATURES





### HEATH MILLIGAN PRINCIPAL





Information is deemed from reliable sources. No warranty is made as to its accuracy.

#### HEATH MILLIGAN Principal





#### **NEIGHBORING SALES**





## HEATH MILLIGAN PRINCIPAL

#### TIMBER STAND MAP













Information is deemed from reliable sources. No warranty is made as to its accuracy.

## HEATH MILLIGAN PRINCIPAL





#### Information is deemed from reliable sources. No warranty is made as to its accuracy.

#### HEATH MILLIGAN Principal