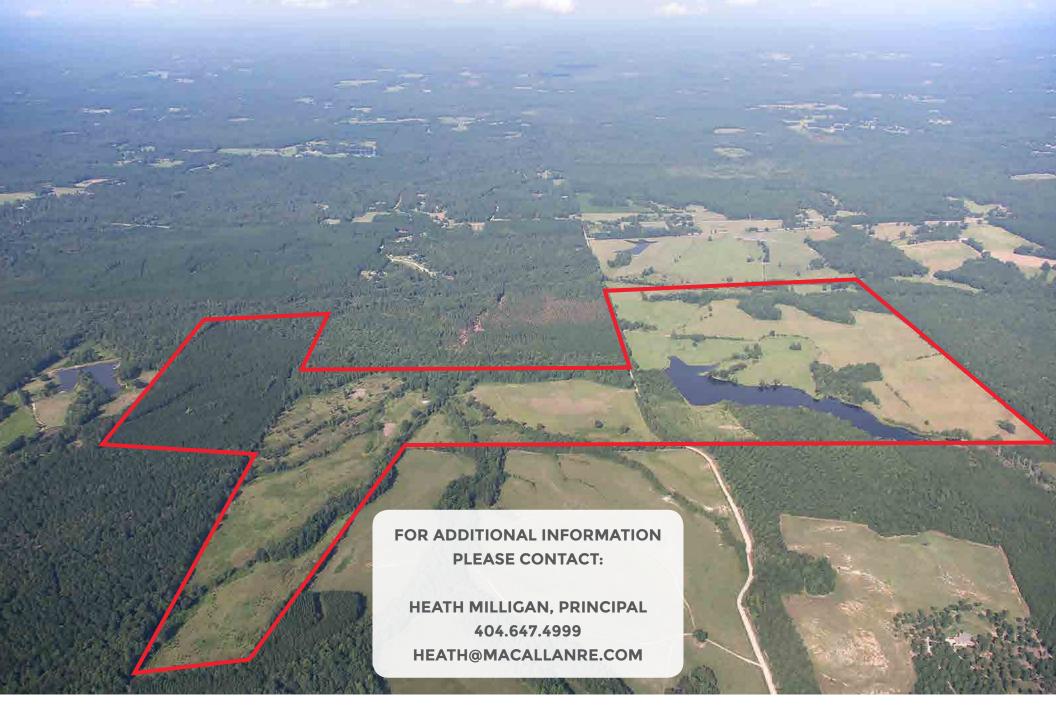

411 ACRES OF RECREATIONAL LAND MERIWETHER COUNTY, GA

### HEATH MILLIGAN PRINCIPAL

NORTH AND SOUTH TRACT