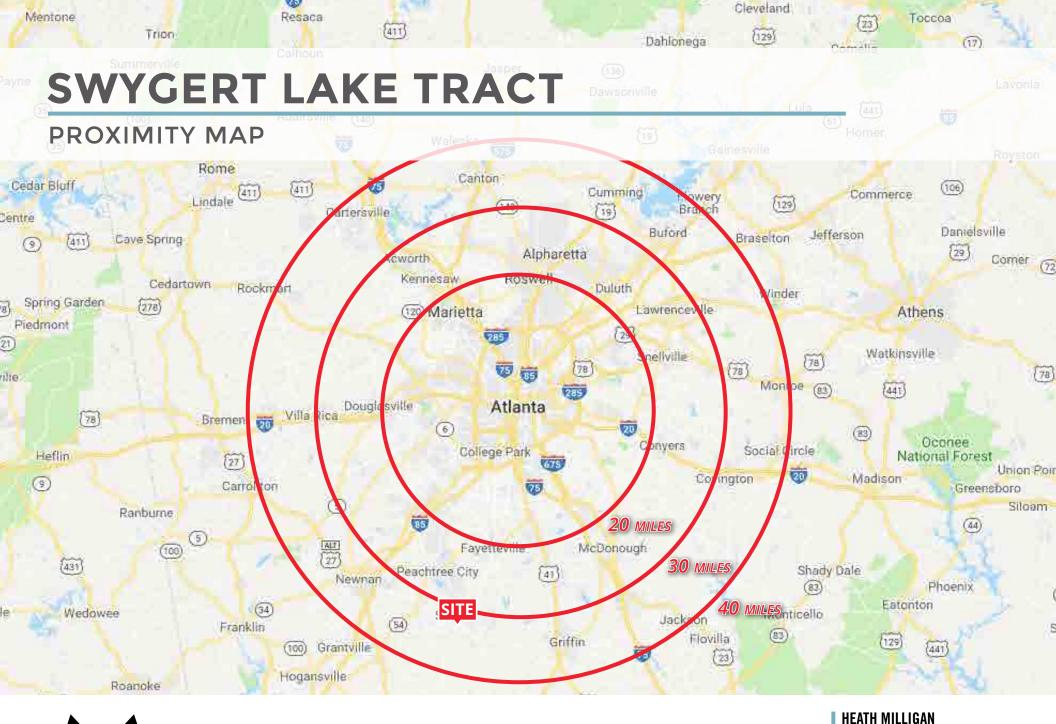

411 ACRES OF RECREATIONAL LAND MERIWETHER COUNTY, GA





#### Information is deemed from reliable sources. No warranty is made as to its accuracy.

### HEATH MILLIGAN PRINCIPAL

NORTH AND SOUTH TRACT





#### Information is deemed from reliable sources. No warranty is made as to its accuracy.

### HEATH MILLIGAN PRINCIPAL

#### INTRODUCTION





HEATH MILLIGAN
PRINCIPAL

#### PROPERTY FEATURES





### HEATH MILLIGAN PRINCIPAL





Information is deemed from reliable sources. No warranty is made as to its accuracy.

#### HEATH MILLIGAN Principal





#### **NEIGHBORING SALES**





## HEATH MILLIGAN PRINCIPAL

#### TIMBER STAND MAP













Information is deemed from reliable sources. No warranty is made as to its accuracy.

## HEATH MILLIGAN PRINCIPAL





#### Information is deemed from reliable sources. No warranty is made as to its accuracy.

#### HEATH MILLIGAN Principal