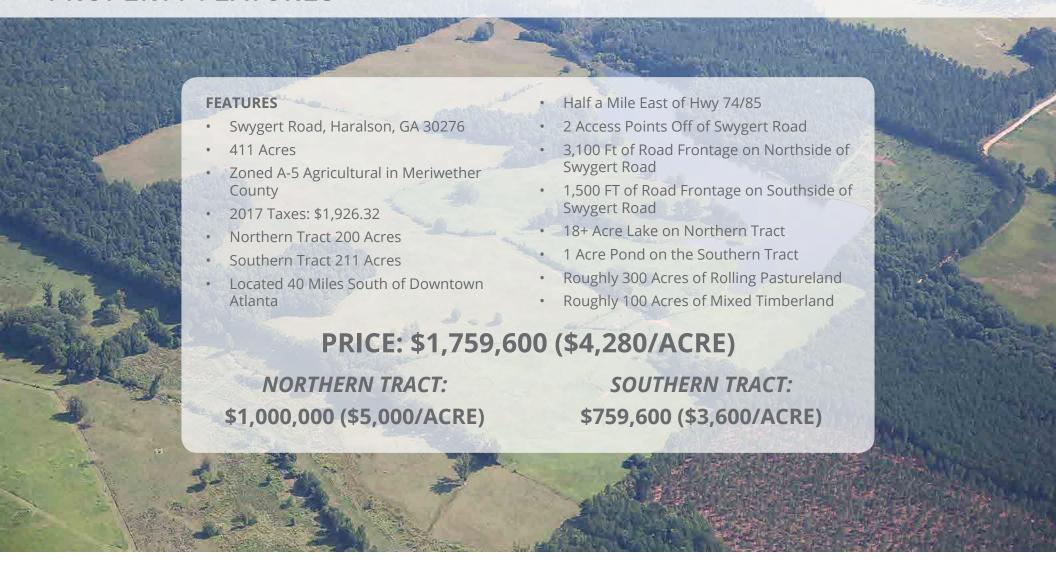

411 ACRES OF RECREATIONAL LAND MERIWETHER COUNTY, GA





#### Information is deemed from reliable sources. No warranty is made as to its accuracy.

### HEATH MILLIGAN PRINCIPAL

NORTH AND SOUTH TRACT





#### Information is deemed from reliable sources. No warranty is made as to its accuracy.

### HEATH MILLIGAN PRINCIPAL

#### INTRODUCTION





HEATH MILLIGAN
PRINCIPAL

#### PROPERTY FEATURES





### HEATH MILLIGAN PRINCIPAL





Information is deemed from reliable sources. No warranty is made as to its accuracy.

#### HEATH MILLIGAN Principal





#### **NEIGHBORING SALES**





## HEATH MILLIGAN PRINCIPAL

#### TIMBER STAND MAP













Information is deemed from reliable sources. No warranty is made as to its accuracy.

## HEATH MILLIGAN PRINCIPAL





#### Information is deemed from reliable sources. No warranty is made as to its accuracy.

#### HEATH MILLIGAN Principal