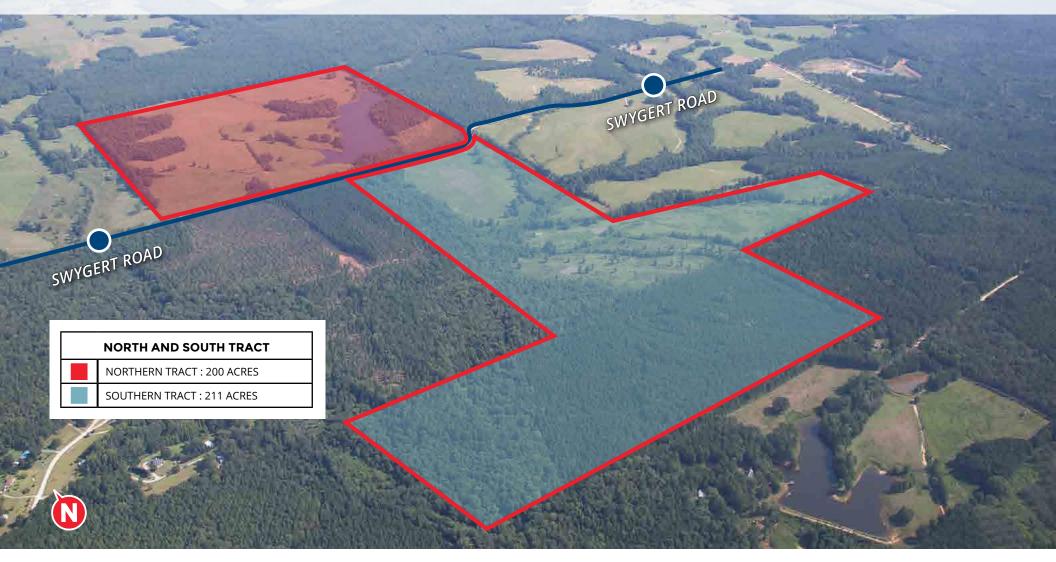

411 ACRES OF RECREATIONAL LAND MERIWETHER COUNTY, GA





#### Information is deemed from reliable sources. No warranty is made as to its accuracy.

### HEATH MILLIGAN PRINCIPAL

NORTH AND SOUTH TRACT





#### Information is deemed from reliable sources. No warranty is made as to its accuracy.

### HEATH MILLIGAN PRINCIPAL

#### INTRODUCTION





HEATH MILLIGAN
PRINCIPAL

#### PROPERTY FEATURES





### HEATH MILLIGAN PRINCIPAL





Information is deemed from reliable sources. No warranty is made as to its accuracy.

#### HEATH MILLIGAN Principal





#### **NEIGHBORING SALES**





## HEATH MILLIGAN PRINCIPAL

#### TIMBER STAND MAP













Information is deemed from reliable sources. No warranty is made as to its accuracy.

## HEATH MILLIGAN PRINCIPAL





#### Information is deemed from reliable sources. No warranty is made as to its accuracy.

#### HEATH MILLIGAN Principal