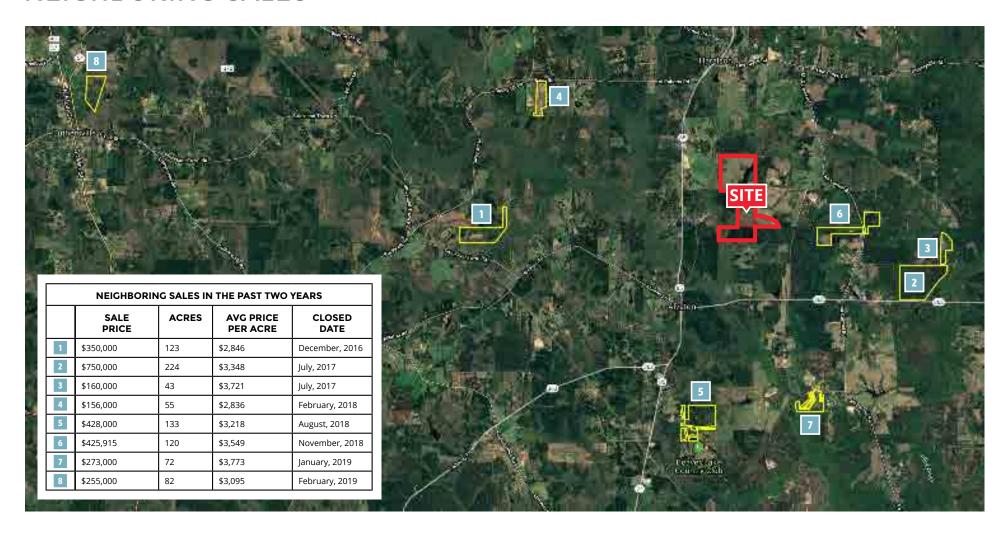

411 ACRES OF RECREATIONAL LAND MERIWETHER COUNTY, GA





#### Information is deemed from reliable sources. No warranty is made as to its accuracy.

### HEATH MILLIGAN PRINCIPAL

NORTH AND SOUTH TRACT





#### Information is deemed from reliable sources. No warranty is made as to its accuracy.

### HEATH MILLIGAN PRINCIPAL

#### INTRODUCTION





HEATH MILLIGAN
PRINCIPAL

#### PROPERTY FEATURES





### HEATH MILLIGAN PRINCIPAL





Information is deemed from reliable sources. No warranty is made as to its accuracy.

#### HEATH MILLIGAN Principal





#### **NEIGHBORING SALES**





## HEATH MILLIGAN PRINCIPAL

#### TIMBER STAND MAP













Information is deemed from reliable sources. No warranty is made as to its accuracy.

## HEATH MILLIGAN PRINCIPAL





#### Information is deemed from reliable sources. No warranty is made as to its accuracy.

#### HEATH MILLIGAN Principal