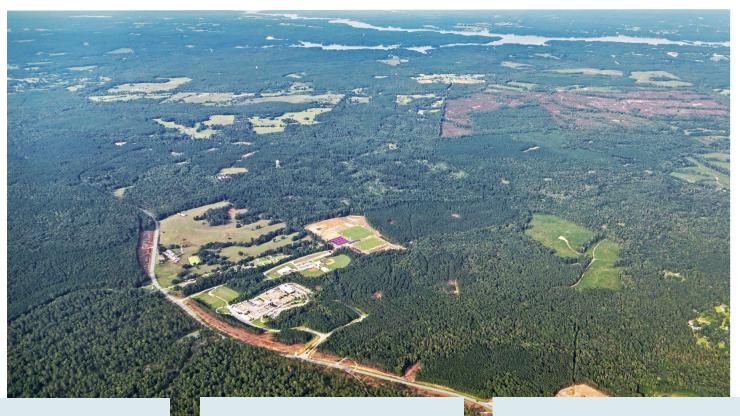

#### **LOCATION**

Putnam County, GA

#### **PROPERTY FEATURES**

- 588 Acres
- Zoned agricultural in Putnam County
- Well-stewarded forestland with ample opportunity for future forest management revenues
- Gently rolling topography
- Approximately 360' of frontage on Harmony Road with deeded access from Hwy 441
- Minutes away from retail centers and amenities of Lake Oconee
- Just over an hour east of Atlanta
- · 2.5 miles from Lake Oconee
- Public sewer and water lines traverse the property providing excellent future development potential
- Healthy population of wild game including deer, turkey and wild quail