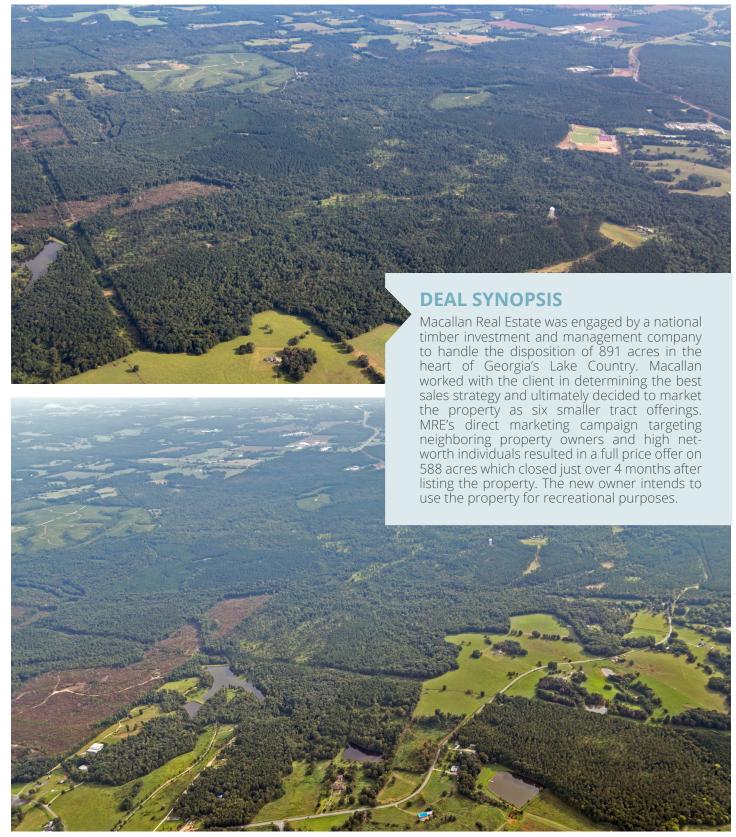

#### **LOCATION**

Putnam County, GA

#### **PROPERTY FEATURES**

- 588 Acres
- Zoned agricultural in Putnam County
- Well-stewarded forestland with ample opportunity for future forest management revenues
- Gently rolling topography
- Approximately 360' of frontage on Harmony Road with deeded access from Hwy 441
- Minutes away from retail centers and amenities of Lake Oconee
- Just over an hour east of Atlanta
- · 2.5 miles from Lake Oconee
- Public sewer and water lines traverse the property providing excellent future development potential
- Healthy population of wild game including deer, turkey and wild quail