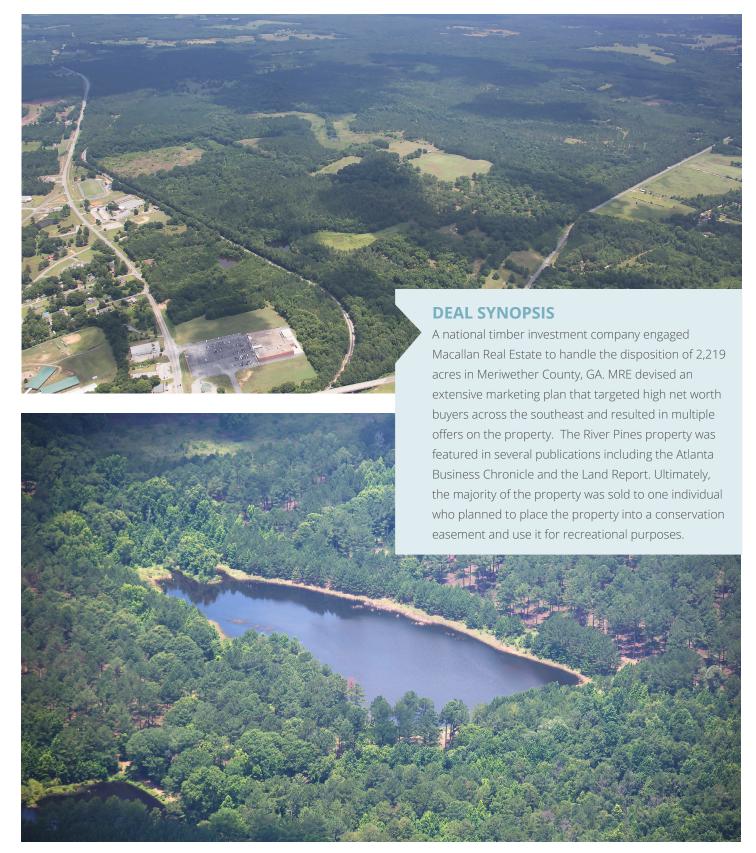

### **PROPERTY FEATURES**

- · 2,219 Acres
- Zoned A Mix of Rural Development and Agricultural
- · 4 Bedroom, 3.5 Bathroom Custom Cabin
- 1.5 Miles of Frontage on the Flint River
- · 3 Miles of Frontage on Pappy's Creek
- 1.5 Miles of Frontage on State Route
- 1.3 Miles of Frontage on Woodbury Hwy/Hwy 74
- 5 Access Points: 3 on SR 85/74 and 2 on Woodbury Hwy
- 7 Lakes/Ponds Ranging in Size from .5 Acres to 7 Acres
- 3,500 Square Foot Work Shop/Utility Barn
- 5 Miles of Interior Dirt and Paved Roads
- · Over \$1,000 Acre in Timber Value
- Well Maintained Wildlife Population Including: Trophy Deer, Turkey, Duck, and More