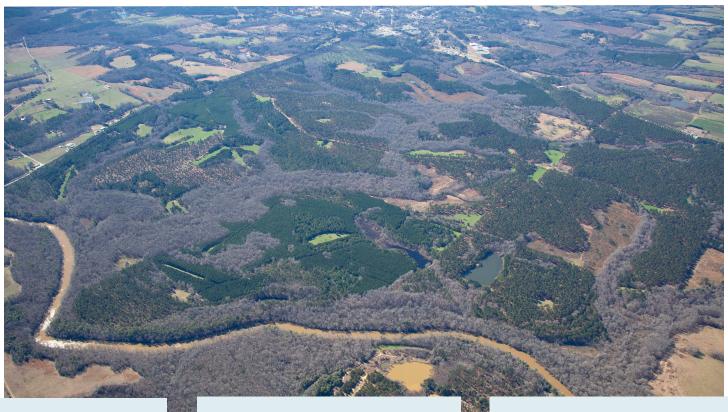

# **RIVER PINES**

2,219 ACRES | PRIME HUNTING LAND

### **PROPERTY FEATURES**

- · 2,219 Acres
- Zoned A Mix of Rural Development and Agricultural
- · 4 Bedroom, 3.5 Bathroom Custom Cabin
- 1.5 Miles of Frontage on the Flint River
- · 3 Miles of Frontage on Pappy's Creek
- 1.5 Miles of Frontage on State Route
- 1.3 Miles of Frontage on Woodbury Hwy/Hwy 74
- 5 Access Points: 3 on SR 85/74 and 2 on Woodbury Hwy
- 7 Lakes/Ponds Ranging in Size from .5 Acres to 7 Acres
- 3,500 Square Foot Work Shop/Utility Barn
- 5 Miles of Interior Dirt and Paved Roads
- · Over \$1,000 Acre in Timber Value
- Well Maintained Wildlife Population Including: Trophy Deer, Turkey, Duck, and More