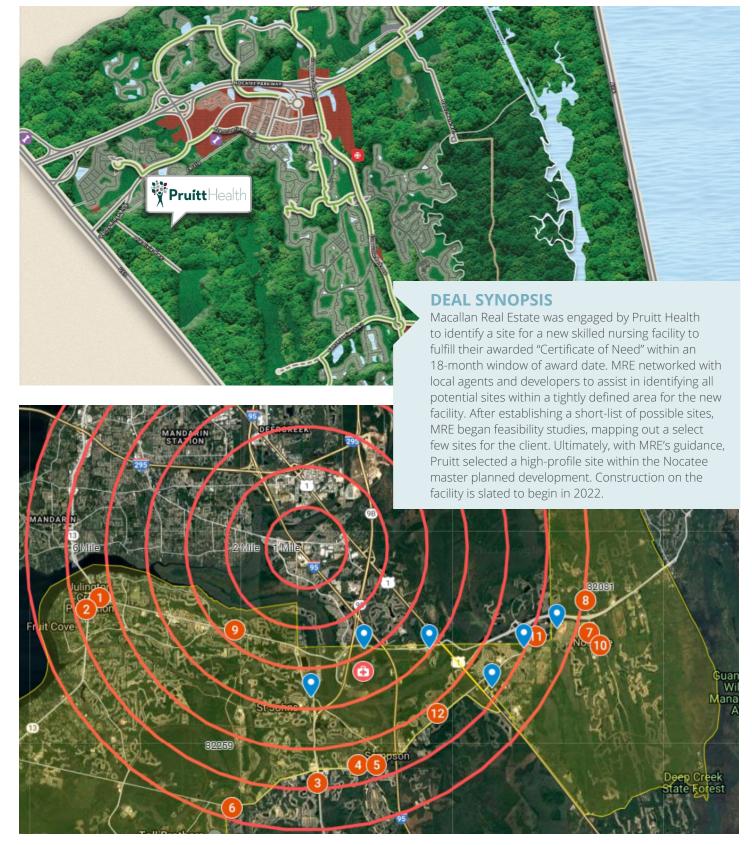

### RESPONSIBILITIES

- Identified Potential Sites for Skilled Nursing Facility
- Mapped Sites in Correlation to Major Hospitals and Other Medical Facilities that supported the operations of a Skilled Nursing Facility
- Negotiated Offers on Multiple Potential Sites
- Networked with Local developers to Understand Current Lay of the Land in St. Johns County
- Site visits to discover feasibility of development on the land

#### COORDINATED DUE DILIGENCE, IN-CLUDING:

- Availability of Utilities to Sites
- Wetland Issues
- · Study of Local Demographics
- Traffic Studies