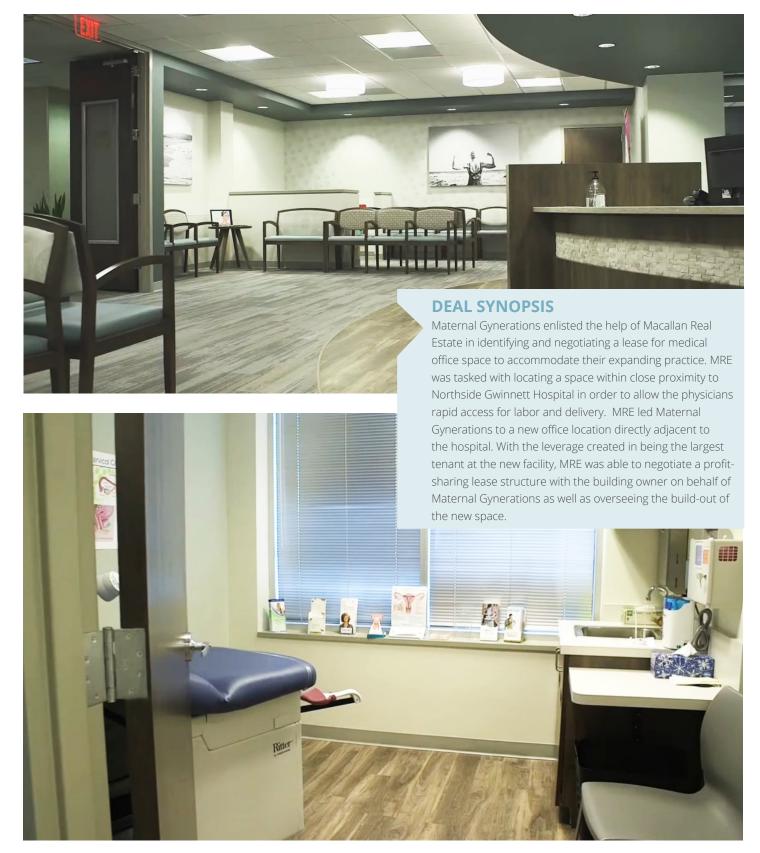

#### **PROPERTY FEATURES**

- · 18,000 Rentable SF
- · 2 Story Class A Medical Office
- Monument Signage
- Close Proximity to Northside Hospital Gwinnett
- Easy Access to GA HWY 316
- Surrounded by Restaurants and Retail

### RESPONSIBILITIES

- Represented expanding physician practice
- Met extensively with practice partners to fully understand current and future office needs
- Identified spaces that would fit the need of the medical practice
- Negotiated lease and innovative profit-sharing arrangement with building owner
- Negotiated building monument signage
- Oversaw the buildout of brandnew medical office space