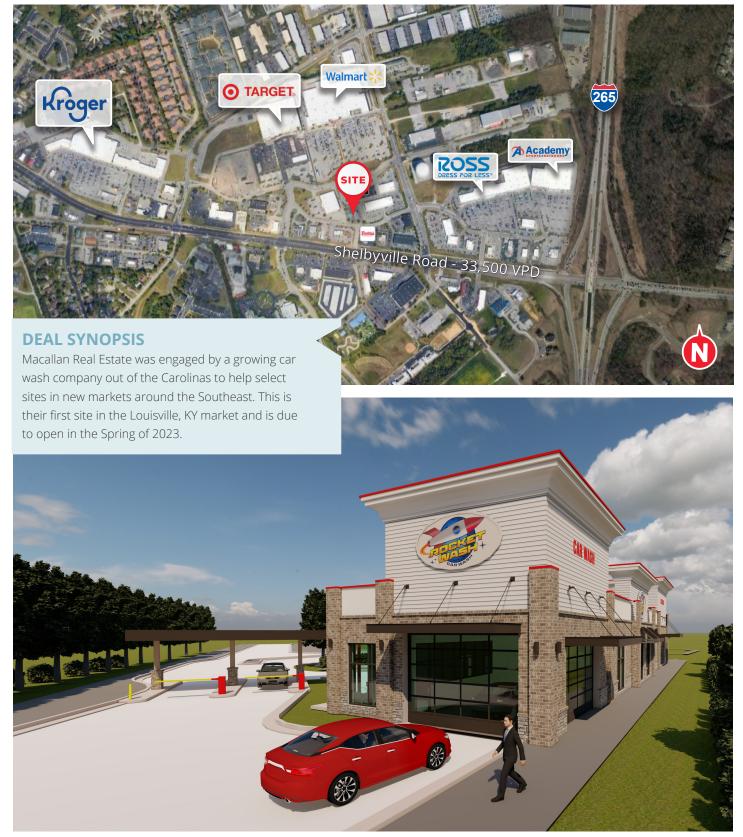

#### **PROPERTY FEATURES**

- Acreage: 0.68 Acres
- Largest Retail Corridor in Louisville
- · Nearby Retail Includes:
  - WalMart
  - Target
  - Academy Sports & Outdoor
  - Kroger
- Great Demographics
- Off-Market Property: Existing Self-Service Car Wash

## **RESPONSIBILITIES**

- Identified potential sites listed for sale
- Approached property owners in the market for potential offmarket sites
- Mapped out car wash competition to "outposition" any competing sites
- Assisted client with permitting & entitlements