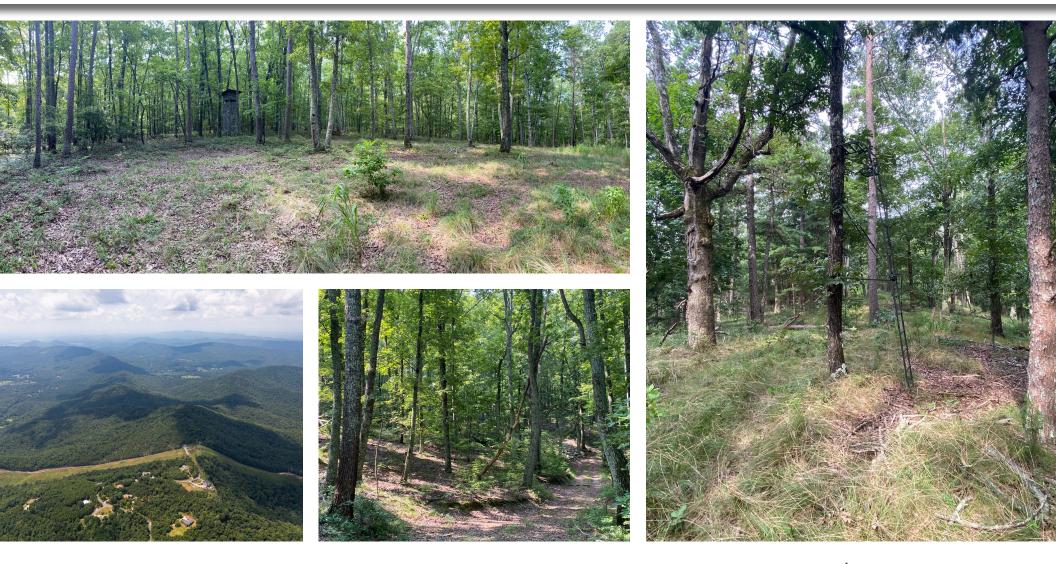

#### **PROPERTY OVERVIEW**

- 0 Lavender Trail Road Rome, GA 30165
- 373 +/- acres
- This perfectly conserved property features some of the best views in Georgia. The beautiful mix of native hardwoods, steep slopes, and rocky outcroppings creates a unique outdoor experience and provides excellent habitat for whitetail deer and turkey. Four sites have already been approved for structures including a fantastic home-site with power easily accessible and an established well. The maintained road allows you to travel throughout the property with relative ease and, depending on your provider, there is no lack of cell coverage.
- Estimated Annual Taxes for 2021: \$1,500

#### AREA OVERVIEW

Nestled in the foothills of the southern Appalachian Mountains, Rome is an outdoor enthusiasts paradise.

Home to the Berry College WMA and the Rocky Mountain Recreation Area, which combined, offer miles of hiking and biking trails, multiple stocked lakes, archery ranges, and hunting opportunities.