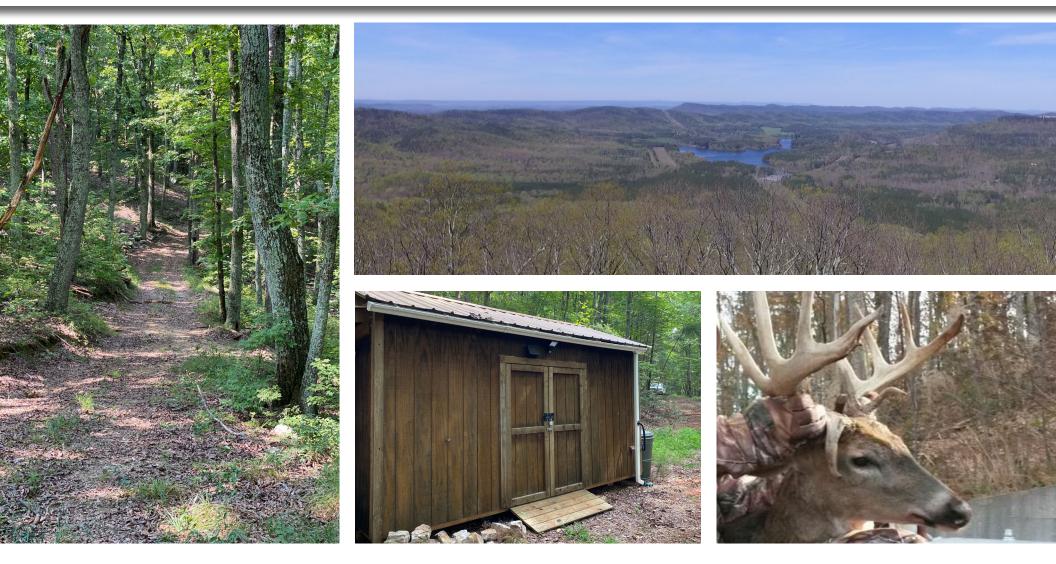

#### **PROPERTY OVERVIEW**

- 0 Lavender Trail Road Rome, GA 30165
- 373 +/- acres
- This perfectly conserved property features some of the best views in Georgia. The beautiful mix of native hardwoods, steep slopes, and rocky outcroppings creates a unique outdoor experience and provides excellent habitat for whitetail deer and turkey. Four sites have already been approved for structures including a fantastic home-site with power easily accessible and an established well. The maintained road allows you to travel throughout the property with relative ease and, depending on your provider, there is no lack of cell coverage.
- Estimated Annual Taxes for 2021: \$1,500

#### HUNTING

Lavender Mountain is uniquely positioned between the Berry College WMA and the Rocky Mountain Recreation Area, which help support a healthy population of mature whitetail deer and turkey.

The various hardwood draws create natural funnels and provide excellent locations to hang your stands. Multiple areas throughout the property would make perfect small secluded food plots for wary mature deer.