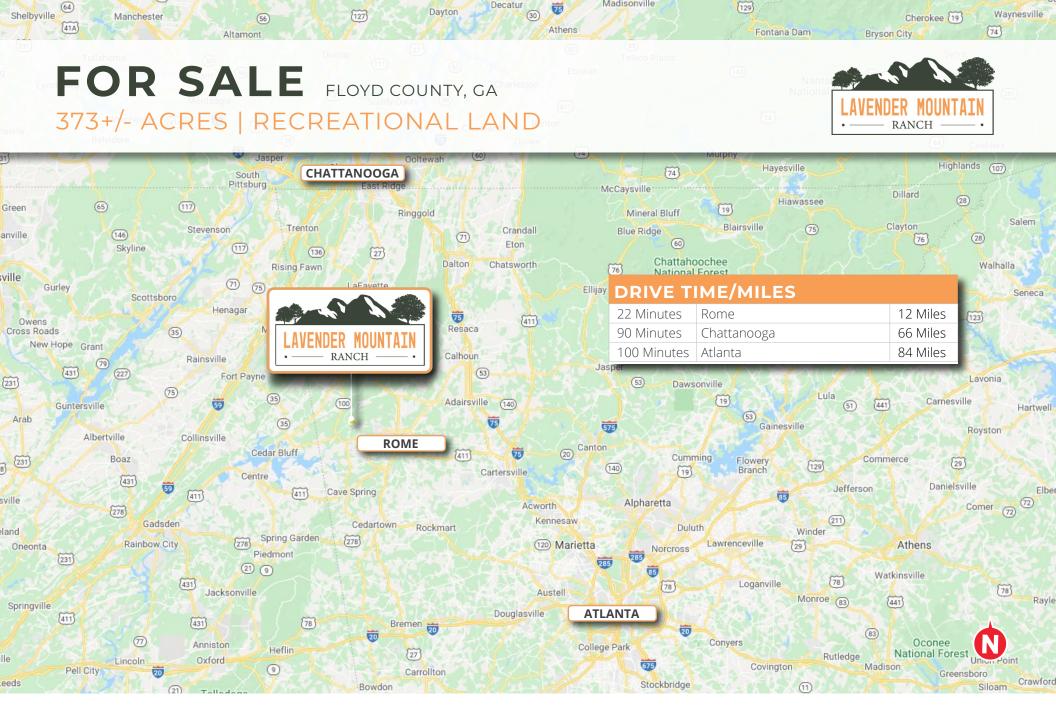

Under 2 hours from Atlanta and only 12 miles from downtown Rome, the property offers privacy with all the amenities you need close by.

Information is deemed from reliable sources. No warranty is made as to its accuracy.