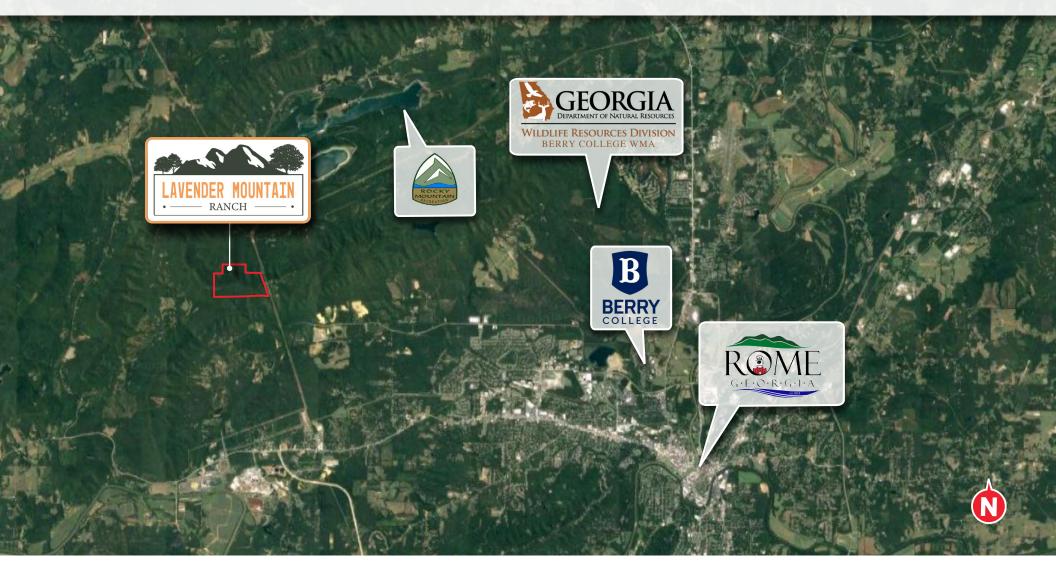

#### AREA OVERVIEW

Nestled in the foothills of the southern Appalachian Mountains, Rome is an outdoor enthusiasts paradise.

Home to the Berry College WMA and the Rocky Mountain Recreation Area, which combined, offer miles of hiking and biking trails, multiple stocked lakes, archery ranges, and hunting opportunities.

#### HUNTING

Lavender Mountain is uniquely positioned between the Berry College WMA and the Rocky Mountain Recreation Area, which help support a healthy population of mature whitetail deer and turkey.

The various hardwood draws create natural funnels and provide excellent locations to hang your stands. Multiple areas throughout the property would make perfect small secluded food plots for wary mature deer.