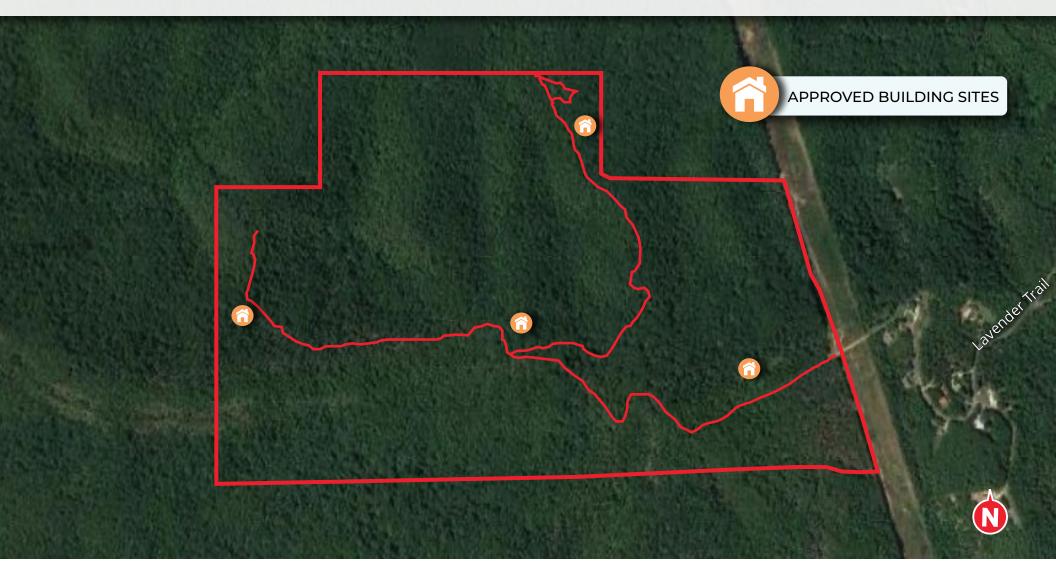

#### **PROPERTY OVERVIEW**

- 0 Lavender Trail Road Rome, GA 30165
- 373 +/- acres
- This perfectly conserved property features some of the best views in Georgia. The beautiful mix of native hardwoods, steep slopes, and rocky outcroppings creates a unique outdoor experience and provides excellent habitat for whitetail deer and turkey. Four sites have already been approved for structures including a fantastic home-site with power easily accessible and an established well. The maintained road allows you to travel throughout the property with relative ease and, depending on your provider, there is no lack of cell coverage.
- Estimated Annual Taxes for 2021: \$1,500