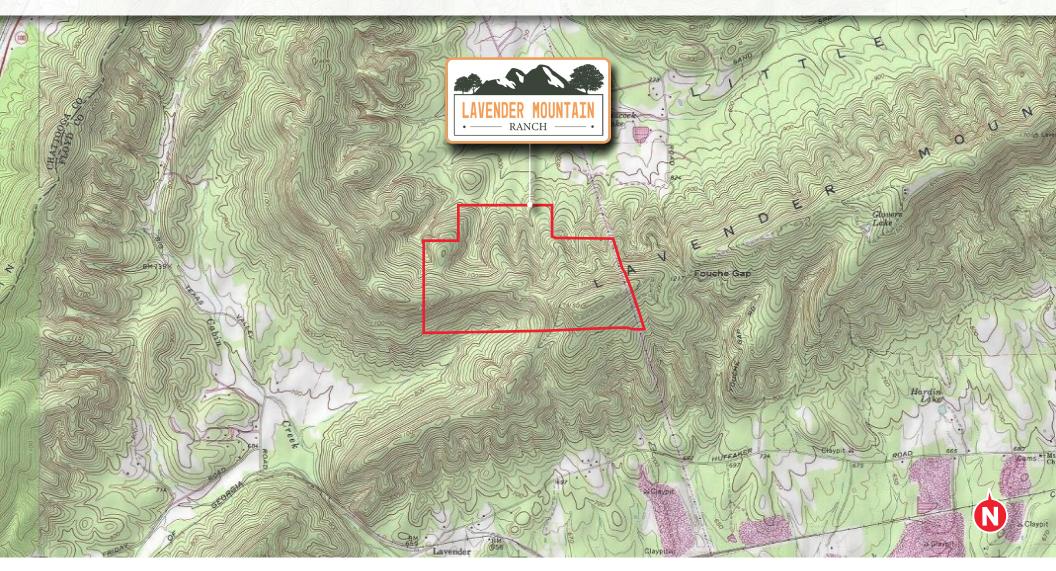

#### **PROPERTY OVERVIEW**

- 0 Lavender Trail Road Rome, GA 30165
- 373 +/- acres
- This perfectly conserved property features some of the best views in Georgia. The beautiful mix of native hardwoods, steep slopes, and rocky outcroppings creates a unique outdoor experience and provides excellent habitat for whitetail deer and turkey. Four sites have already been approved for structures including a fantastic home-site with power easily accessible and an established well. The maintained road allows you to travel throughout the property with relative ease and, depending on your provider, there is no lack of cell coverage.
- Estimated Annual Taxes for 2021: \$1,500