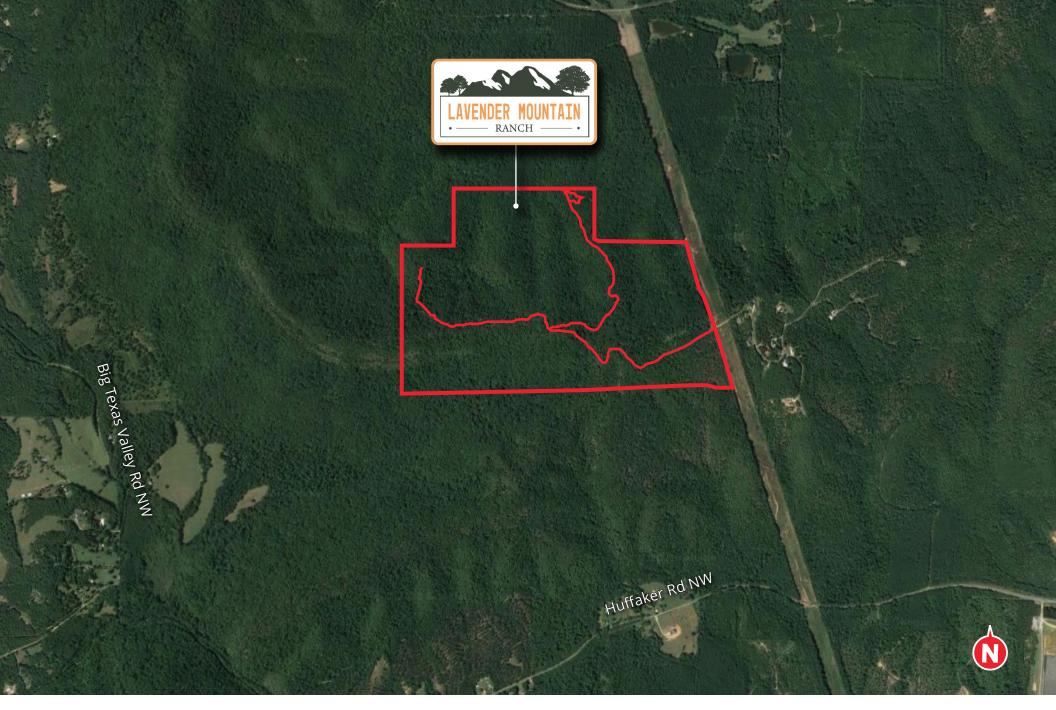

#### **PROPERTY OVERVIEW**

- 0 Lavender Trail Road Rome, GA 30165
- 373 +/- acres
- This perfectly conserved property features some of the best views in Georgia. The beautiful mix of native hardwoods, steep slopes, and rocky outcroppings creates a unique outdoor experience and provides excellent habitat for whitetail deer and turkey. Four sites have already been approved for structures including a fantastic home-site with power easily accessible and an established well. The maintained road allows you to travel throughout the property with relative ease and, depending on your provider, there is no lack of cell coverage.
- Estimated Annual Taxes for 2021: \$1,500