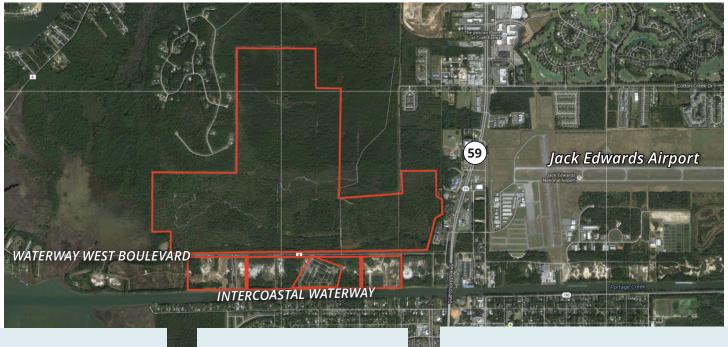

## **BON SECOUR/WATERDANCE**

- » Bon Secour Lots 35 SF Lots for First National Bank of Florida
- » Bon Secour Waterfront- 66 Acres for the FDIC
- » Bon Secour North 842 Acres for Wells Fargo Bank
- » Bon Secour Marina 27 Acres for Wells Fargo Rank
- » WaterDance 50.4 Acres for Crescent Resources
- » Fully entitled for more than 4,000 residential units and 250K SF of commercial
- » All utilities to the site, with partial infrastructure improvements
- » 500+ acres in wetlands, sold to Baldwin County for mitigation
- » Approved by the US Army Corps of Engineers for several wet and dry marinas
- » More than one mile (6,800+ feet) of frontage along the Intracoastal Waterway
- » Master plan designed by Duany Plater-Zyberk