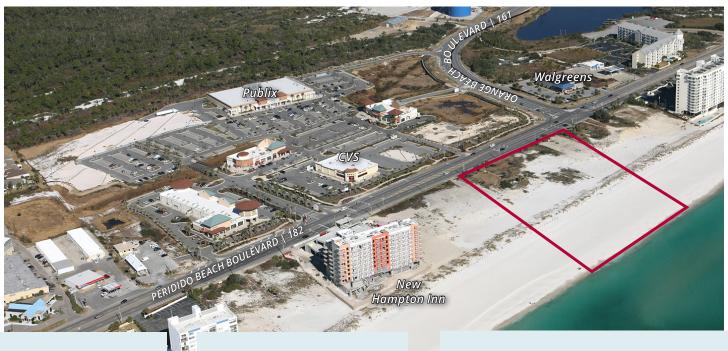

## **MANDALAY CONDO SITE**

- » 5.04 Acres of beachfront land
- » 476' of frontage along the Gulf of Mexico
- » Located at intersection of Perdido Beach Blvd (Hwy 182) and Orange Beach Blvd (Hwy 161)
- » Zoned RM-2 Condo, up to 84 units per acre
- » All utilities to the site, with AL-DOT and ADEM approvals