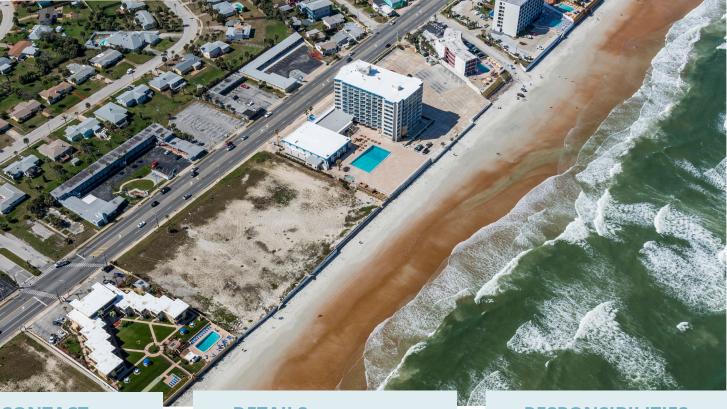

#### **LOCATION**

Daytona Beach, FL

#### **PROPERTY FEATURES**

- Great Location on A1A
- Fifteen minutes from Interstate 95,
   Daytona International Speedway, and
   Daytona Beach International Airport
- Walking Distance to the Daytona Main Street Pier

#### PARCEL A:

- · 4.8 Acres
- · 2.7 Buildable Acres
- 400 Ft of Ocean Frontage
- · 390 Ft of Road Frontage on Hwy A1A

#### PARCEL B:

- 12,500 SQ FT Corner Lot
- 90 Ft of Road Frontage on Hwy A1A
- 135 Ft of Road Frontage on Driftwood Ave