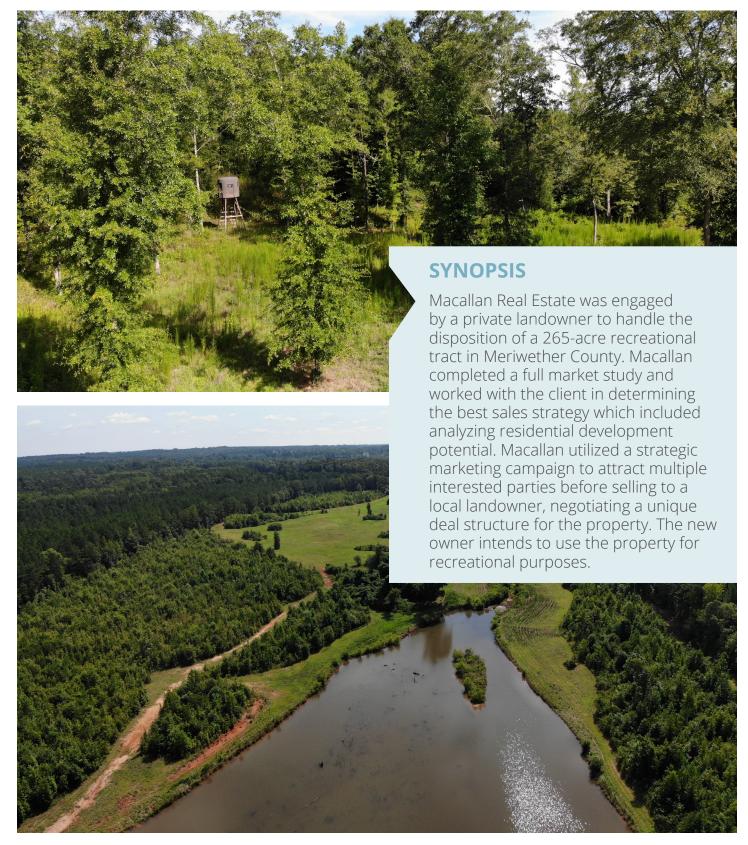

#### **PROPERTY FEATURES**

- · 265 +/- Acres
- · Multiple maintained food plots
- 2 ponds 4ac, and 1.5ac
- Approximately 1 mile of dual frontage on Coleman Creek
- Approximately 1,300ft of paved road frontage on Coleman Creek Circle
- Mature planted pines and hardwood bottoms
- Existing equipment barn
- Gently rolling topography