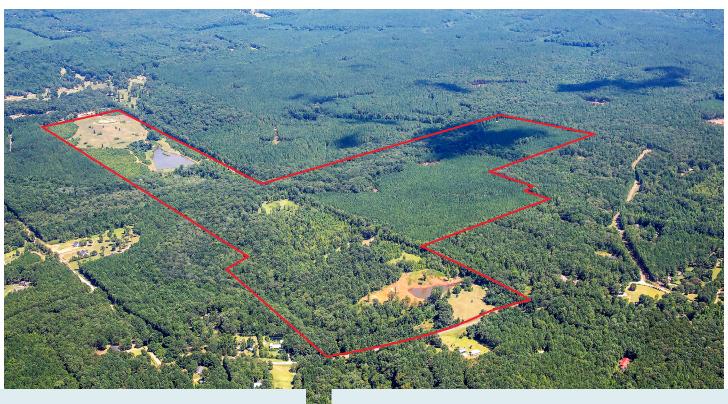

#### **LOCATION**

689 Coleman Creek Circle Meriwether County, GA

#### **PROPERTY FEATURES**

- · 265 +/- Acres
- · Multiple maintained food plots
- 2 ponds 4ac, and 1.5ac
- Approximately 1 mile of dual frontage on Coleman Creek
- Approximately 1,300ft of paved road frontage on Coleman Creek Circle
- Mature planted pines and hardwood bottoms
- Existing equipment barn
- Gently rolling topography