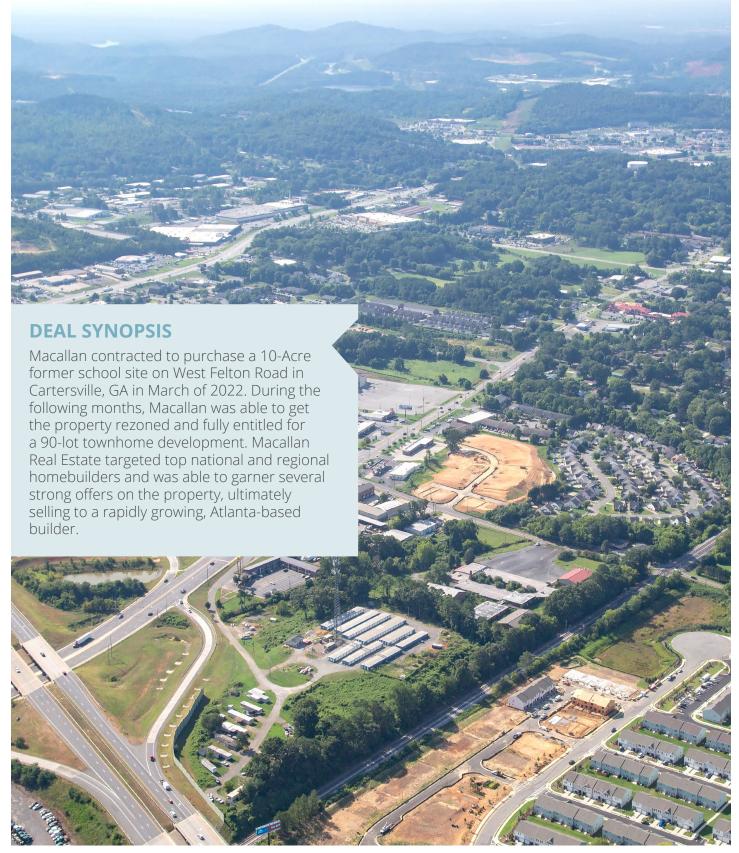

#### **PROPERTY FEATURES**

- · 10.27 Acres
- Fully entitled for 90-lot townhome development
- Zoned R-3, allowing for 20' wide townhome product
- No rental restriction
- Less than 2 miles from downtown Cartersville
- · 45 minutes Northwest of Atlanta
- Close proximity to several recreational amenities
- Great demographics