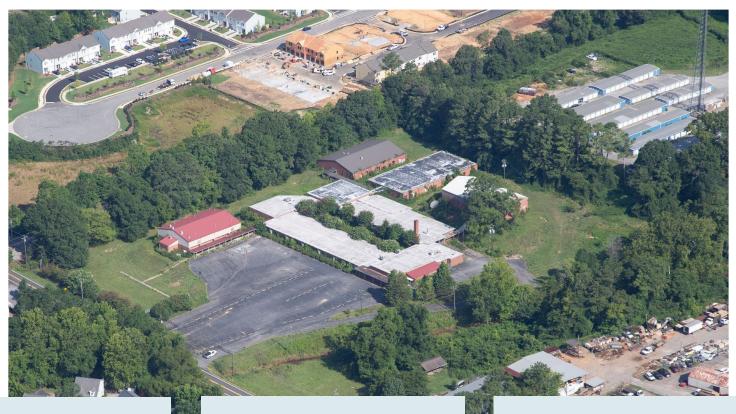

#### **DETAILS**

**LOCATION**Bartow, GA

#### **PROPERTY FEATURES**

- · 10.27 Acres
- Fully entitled for 90-lot townhome development
- Zoned R-3, allowing for 20' wide townhome product
- No rental restriction
- Less than 2 miles from downtown Cartersville
- · 45 minutes Northwest of Atlanta
- Close proximity to several recreational amenities
- Great demographics