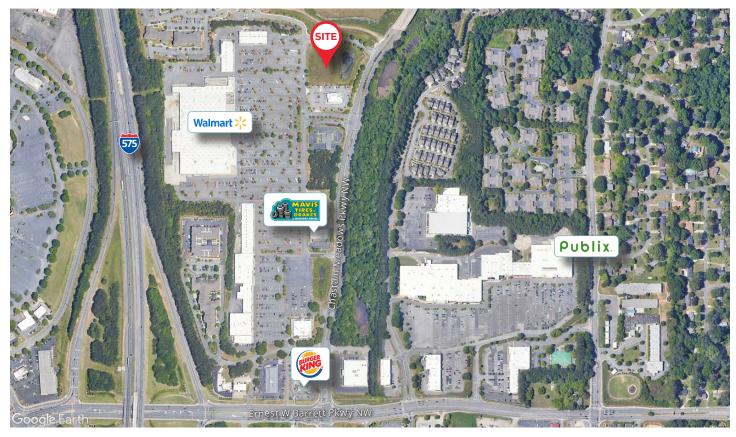

## LOCATION

Kennesaw, GA

#### **PROPERTY FEATURES**

- 1.46 Acres
- Outparcel to Wal-Mart Shopping Center